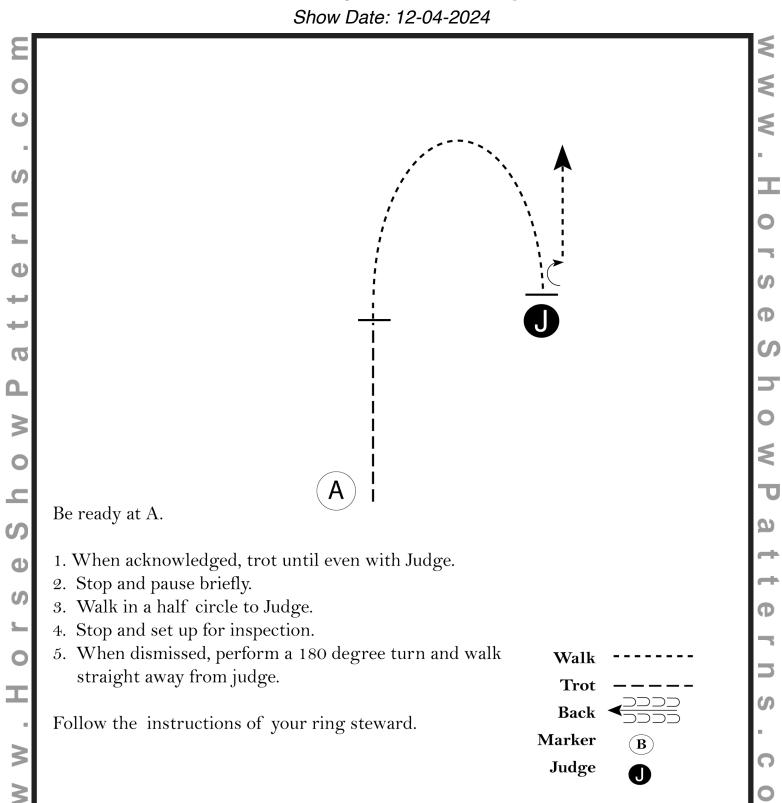

# The Winter Circuit W/T and Small Fry Small Fry and W/T Equitation Round 2

Show Date: 12-04-2024

Be ready at A.

Ф

(J)

- 1. Walk two horse lengths from A.
- 2. Posting trot on the left diagonal to B.
- 3. Change diagonals and posting trot on the right diagonal in a half circle and then in a straight line until halfway between B and A.
- 4. Sitting trot a half circle and then a straight line to B.
- 5. Stop and back approximately one horse length.

Follow the instructions of your ring steward.

[HSE/WT-58]