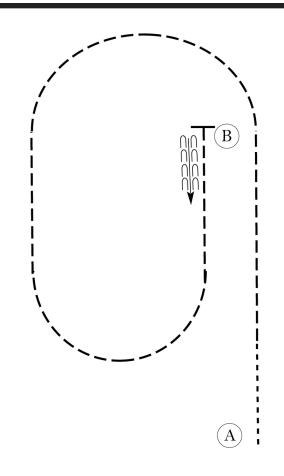

### The Winter Circuit W/T and Small Fry

### Small Fry and W/T Equitation Round 1

[HSE/WT-63]