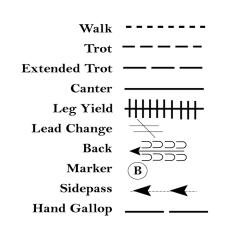

to jog around to exit.

Lope
Lead Change
Back

Marker

[WH/WT-117]

B

### The Winter Circuit W/T and Small Fry

### Small Fry and W/T Horsemanship Round 2

Show Date: 12-04-2024



[WH/WT-17]

### The Winter Circuit W/T and Small Fry

### Small Fry and W/T Equitation Round 1



[HSE/WT-63]

# The Winter Circuit W/T and Small Fry Small Fry and W/T Equitation Round 2

Show Date: 12-04-2024



Be ready at A.

Ф

(J)

- 1. Walk two horse lengths from A.
- 2. Posting trot on the left diagonal to B.
- 3. Change diagonals and posting trot on the right diagonal in a half circle and then in a straight line until halfway between B and A.
- 4. Sitting trot a half circle and then a straight line to B.
- 5. Stop and back approximately one horse length.

Follow the instructions of your ring steward.



[HSE/WT-58]

## The Winter Circuit W/T and Small Fry Small Fry Showmanship



Pattern Provided by:

[S/WT-68]