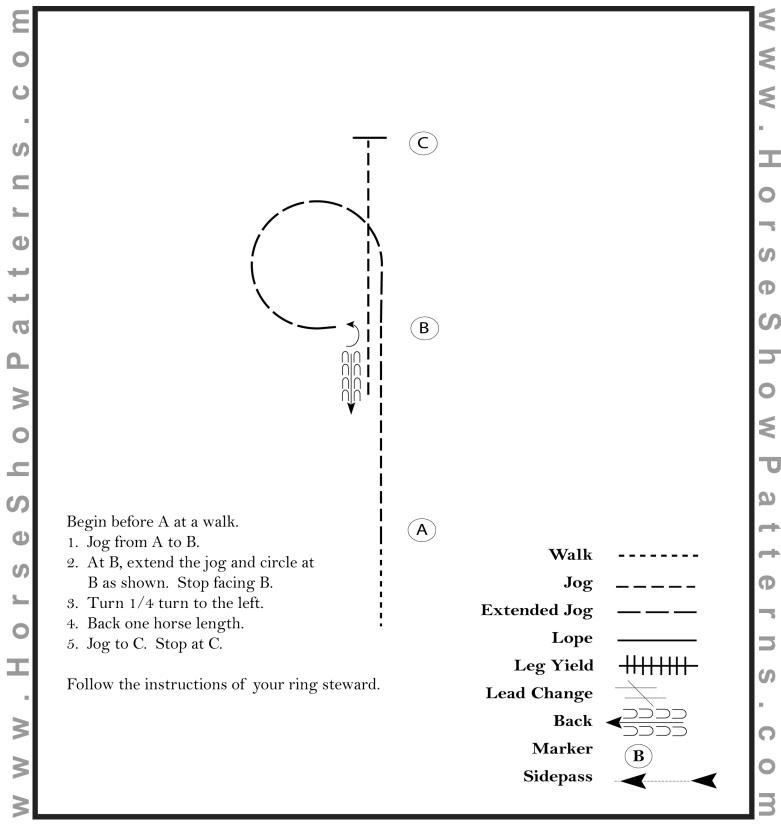

### The Winter Circuit W/T and Small Fry

### Small Fry and W/T Horsemanship Round 2

Show Date: 12-04-2024

[WH/WT-17]