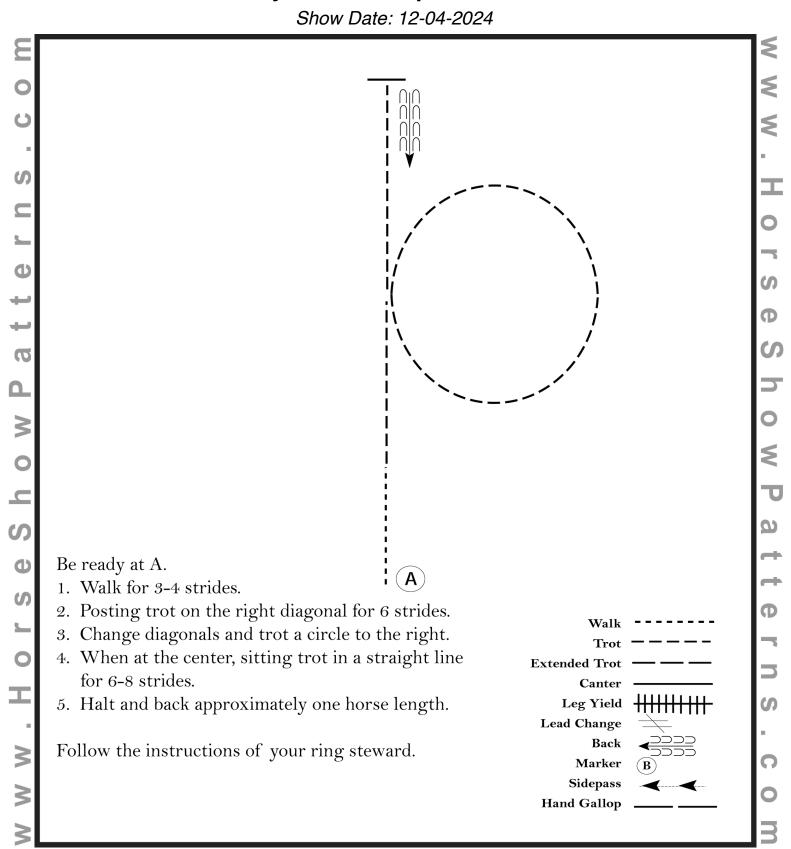

# The Winter Circuit W/T and Small Fry Small Fry and W/T Equitation Round 2

Show Date: 12-04-2024

Be ready at A.

Ф

(J)

- 1. Walk two horse lengths from A.
- 2. Posting trot on the left diagonal to B.
- 3. Change diagonals and posting trot on the right diagonal in a half circle and then in a straight line until halfway between B and A.
- 4. Sitting trot a half circle and then a straight line to B.
- 5. Stop and back approximately one horse length.

Follow the instructions of your ring steward.

[HSE/WT-58]