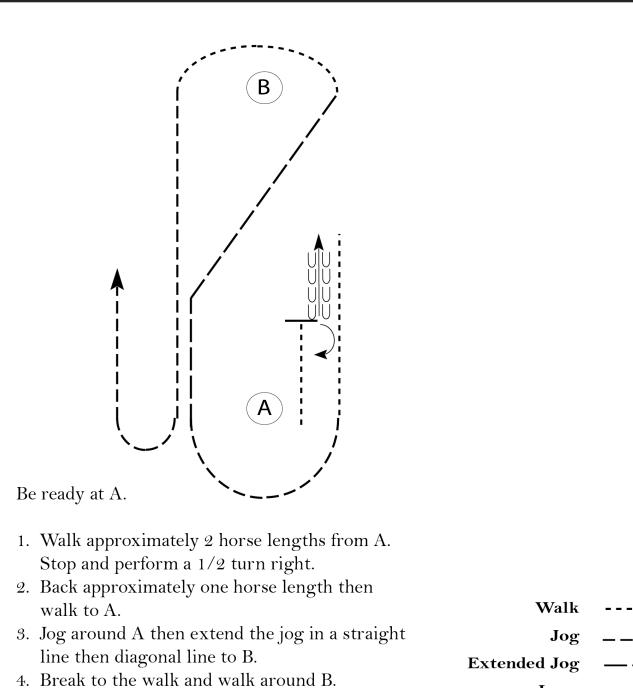

### Small Fry and W/T Horsemanship Round 1

Show Date: 12-04-2024

Ф

Show

Ф

S

5. Jog to A.

6. Continue to jog around to exit.