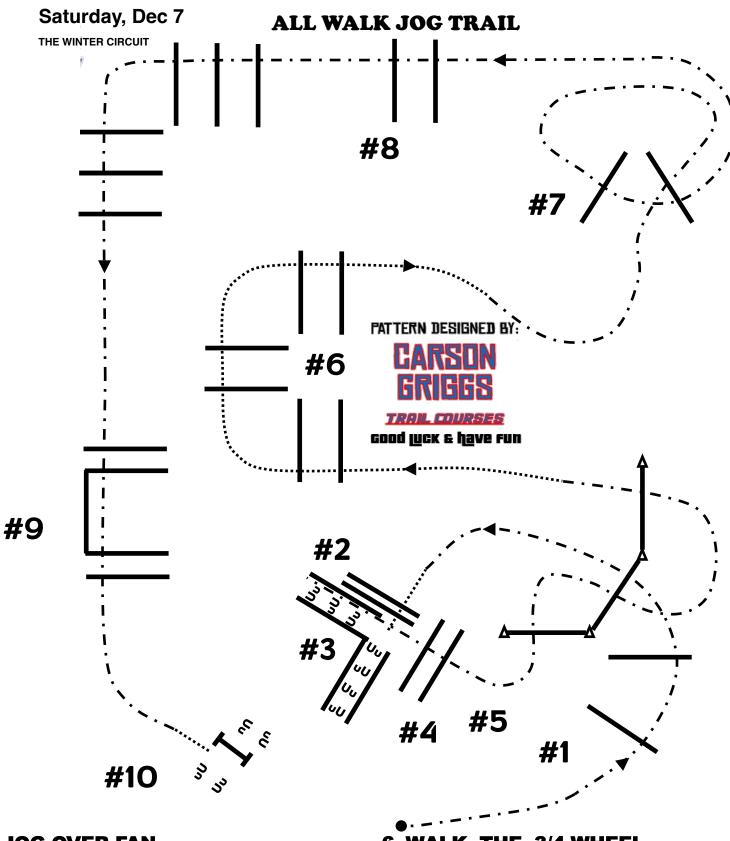

- 1. JOG OVER FAN
- 2. WALK OVER POLES INTO CHUTE
- 3. BACK THE "L" CHUTE
- 4. JOG OUT OF CHUTE AND OVER POLES
- **5. JOG SERPENTINE AS SHOWN**

- 6. WALK THE 3/4 WHEEL
- 7. JOG THRU TRIANGLE AS SHOWN
- **8. JOG OVER #8**
- 9. MORE JOG OVERS
- **10.LEFT HAND GATE TO FINISH**