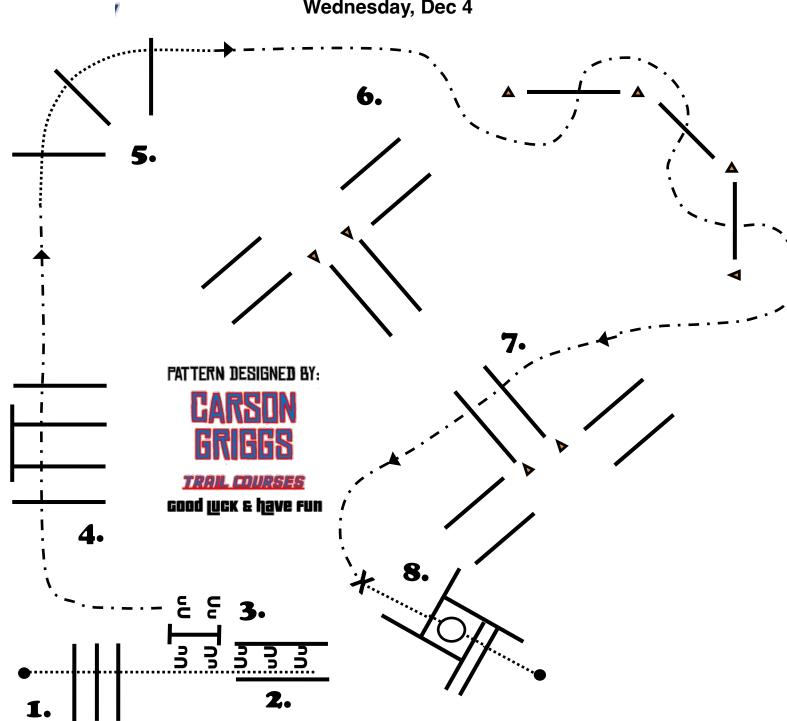

## Wednesday, Dec 4

- 1. JOG OVER POLES INTO CHUTE
- 2. BACK UP TO GATE
- 3. OPEN GATE LEFT HAND
  (YOU MAY WALK A FEW STEPS AWAY FROM GATE)
- 4. LOPE 4 POLES RIGHT LEAD
- 5. JOG BIG FAN
- 6. LOPE 3/4 WHEEL RIGHT LEAD

- 7. JOG SERPENTINE
- 8. LOPE LEFT LEAD FIRST 4 POLES
- 9. JOG NEXT 4 POLES
- 10. STOP OR BREAK TO WALK INTO BOX, SPIN 360 DEGREES EITHER DIRECTION
- 11.WALK OUT OVER 3 POLES TO FINISH

Level 1 Trail+NSBA Rookie Amateur Trail Rookie Youth Trail Level 1 Amateur Trail+NSBA

## Wednesday, Dec 4

THE WINTER CIRCUIT

- 1. JOG OVER POLES INTO CHUTE
- 2. BACK UP TO GATE
- 3. OPEN GATE LEFT HAND
  (YOU MAY WALK A FEW STEPS AWAY FROM GATE)
- 4. LOPE 4 POLES RIGHT LEAD
- 5. JOG BIG FAN
- 6. LOPE 3/4 WHEEL RIGHT LEAD

- 7. JOG SERPENTINE
- 8. LOPE LEFT LEAD FIRST 4 POLES
- 9. JOG NEXT 4 POLES
- 10. STOP OR BREAK TO WALK INTO BOX, SPIN 360 DEGREES EITHER DIRECTION
- 11.WALK OUT OVER 3 POLES TO FINISH