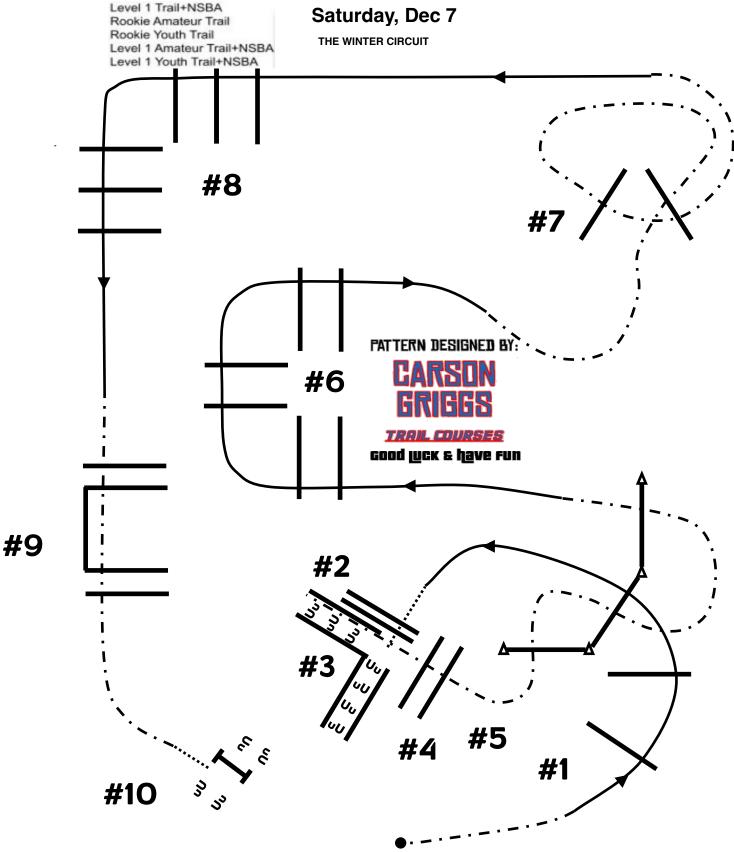

**360 TURN EITHER WAY WALK OUT TO FINISH** 

- 1. JOG, THEN LOPE LEFT LEAD OVER FAN
- 2. WALK OVER POLES INTO CHUTE
- 3. BACK THE "L" CHUTE
- 4. JOG OUT OF CHUTE AND OVER POLES

- **5. JOG SERPENTINE AS SHOWN**
- 6. LOPE RIGHT LEAD 3/4 WHEEL
- 7. JOG THRU TRIANGLE AS SHOWN
- 8. LOPE LEFT LEAD OVER #8
- 9. JOG OVERS
- **10.LEFT HAND GATE TO FINISH**

- 1. JOG, THEN LOPE LEFT LEAD OVER FAN
- 2. WALK OVER POLES INTO CHUTE
- 3. BACK THE "L" CHUTE
- 4. JOG OUT OF CHUTE AND OVER POLES

- **5. JOG SERPENTINE AS SHOWN**
- **6. LOPE RIGHT LEAD 3/4 WHEEL**
- 7. JOG THRU TRIANGLE AS SHOWN
- 8. LOPE LEFT LEAD OVER #8
- 9. JOG OVERS
- **10.LEFT HAND GATE TO FINISH**