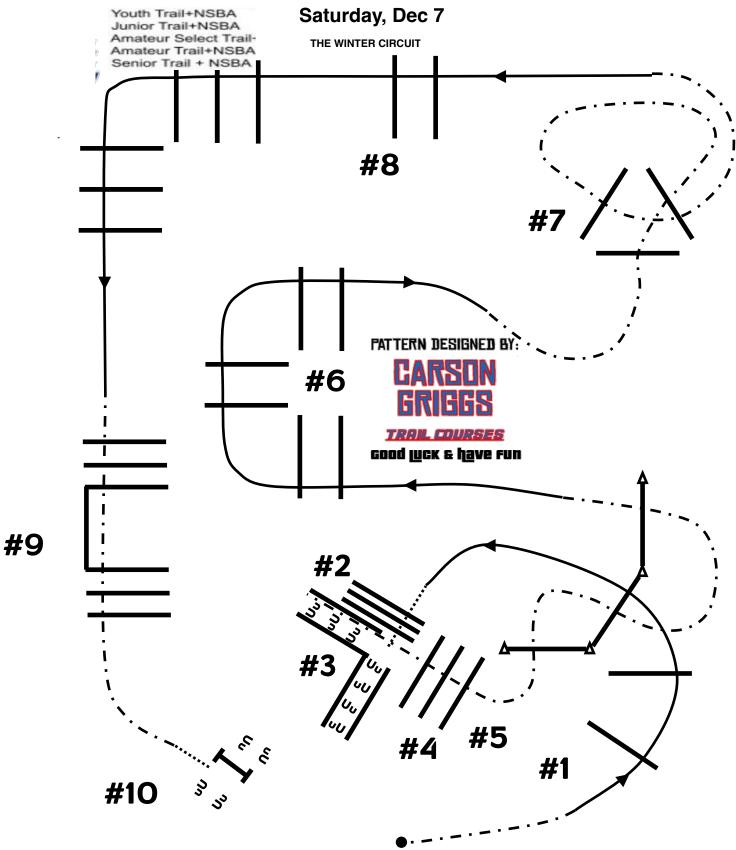

- 1. JOG OVER FAN
- 2. WALK OVER POLES INTO CHUTE
- 3. BACK THE "L" CHUTE
- 4. JOG OUT OF CHUTE AND OVER POLES
- **5. JOG SERPENTINE AS SHOWN**

- 6. WALK THE 3/4 WHEEL
- 7. JOG THRU TRIANGLE AS SHOWN
- **8. JOG OVER #8**
- 9. MORE JOG OVERS
- **10.LEFT HAND GATE TO FINISH**