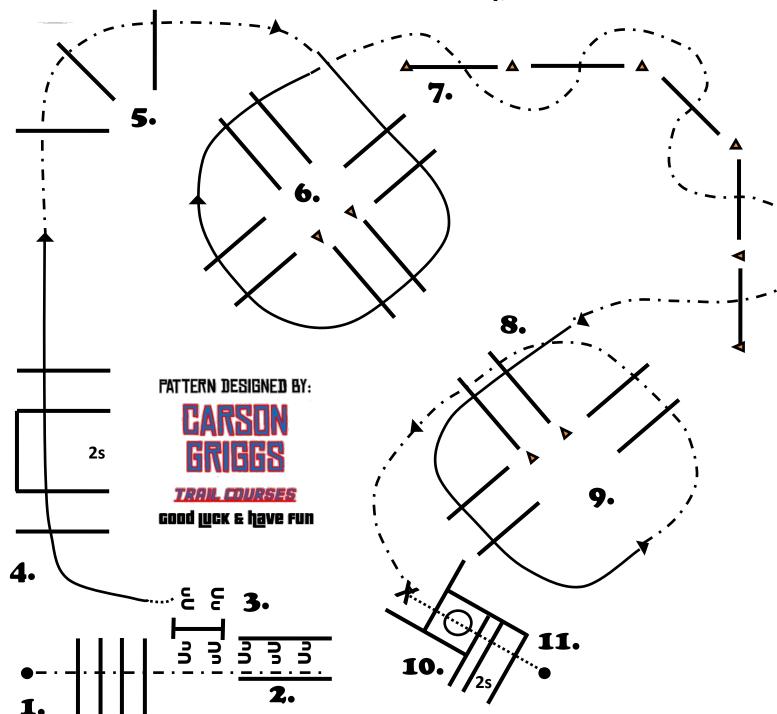

**360 TURN EITHER WAY WALK OUT TO FINISH** 

- 1. JOG, THEN LOPE LEFT LEAD OVER FAN
- 2. WALK OVER POLES INTO CHUTE
- 3. BACK THE "L" CHUTE
- 4. JOG OUT OF CHUTE AND OVER POLES

- **5. JOG SERPENTINE AS SHOWN**
- 6. LOPE RIGHT LEAD 3/4 WHEEL
- 7. JOG THRU TRIANGLE AS SHOWN
- 8. LOPE LEFT LEAD OVER #8
- 9. JOG OVERS
- **10.LEFT HAND GATE TO FINISH**

- 1. JOG, THEN LOPE LEFT LEAD OVER FAN
- 2. WALK OVER POLES INTO CHUTE
- 3. BACK THE "L" CHUTE
- 4. JOG OUT OF CHUTE AND OVER POLES

- **5. JOG SERPENTINE AS SHOWN**
- **6. LOPE RIGHT LEAD 3/4 WHEEL**
- 7. JOG THRU TRIANGLE AS SHOWN
- 8. LOPE LEFT LEAD OVER #8
- 9. JOG OVERS
- **10.LEFT HAND GATE TO FINISH**