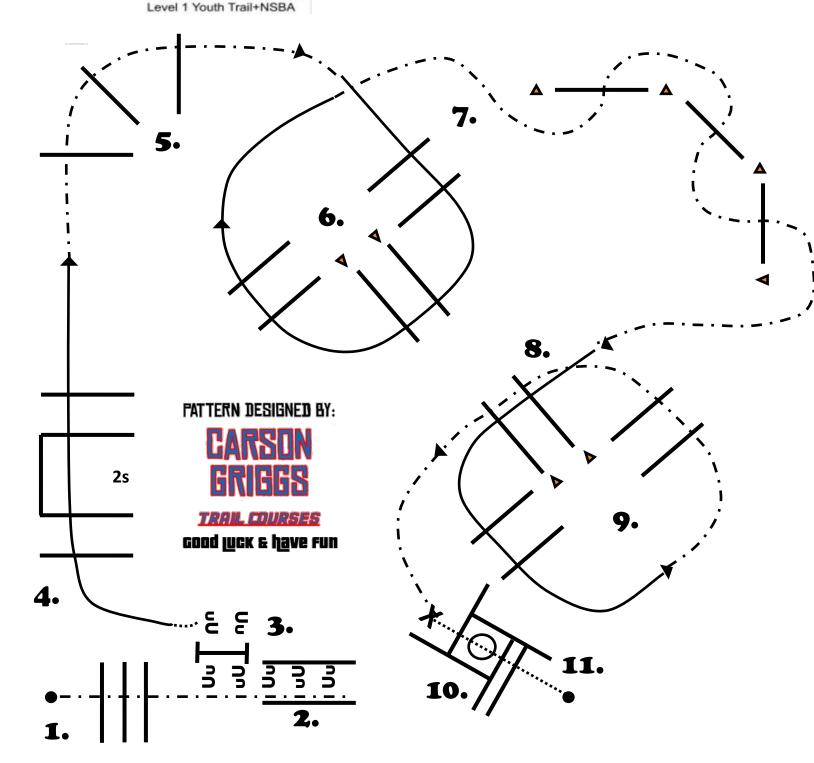

**360 TURN EITHER WAY WALK OUT TO FINISH** 

- 1. JOG, THEN LOPE LEFT LEAD OVER FAN
- 2. WALK OVER POLES INTO CHUTE
- 3. BACK THE "L" CHUTE
- 4. JOG OUT OF CHUTE AND OVER POLES

- **5. JOG SERPENTINE AS SHOWN**
- 6. LOPE RIGHT LEAD 3/4 WHEEL
- 7. JOG THRU TRIANGLE AS SHOWN
- 8. LOPE LEFT LEAD OVER #8
- 9. JOG OVERS
- **10.LEFT HAND GATE TO FINISH**

- 1. JOG, THEN LOPE LEFT LEAD OVER FAN
- 2. WALK OVER POLES INTO CHUTE
- 3. BACK THE "L" CHUTE
- 4. JOG OUT OF CHUTE AND OVER POLES

- **5. JOG SERPENTINE AS SHOWN**
- **6. LOPE RIGHT LEAD 3/4 WHEEL**
- 7. JOG THRU TRIANGLE AS SHOWN
- 8. LOPE LEFT LEAD OVER #8
- 9. JOG OVERS
- **10.LEFT HAND GATE TO FINISH**